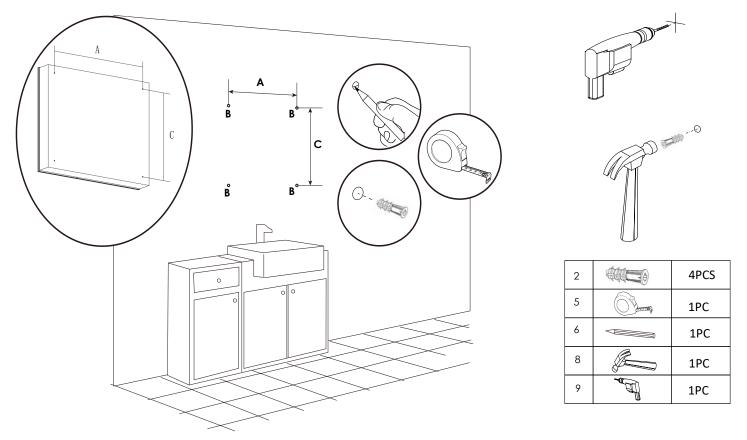

#### Wall Types:

- <sup>1.</sup> Fixtures provided are usually used for solid walls.
- If mount it on a tile, please use a ceramic drill and insert a wall plug under the tile.

| Тур | Draw     | Number | Name               |
|-----|----------|--------|--------------------|
| 1   | Annnun() | 4PCS   | Mental screws      |
| 2   |          | 4PCS   | Rubber plug screws |
| 3   |          | 5PCS   | Shelfs             |
| 4   |          | 1PC    | Mirror cabinet     |

# 1. Determine installation location

Please mark the hole location on the wall according to the hole spacing on the back of the wall cabinet. Then, drilling the hole according to the mark location and install the glue plug screw into the holes. Please install at least 3 screws or more to make sure the wall cabinet is stable.