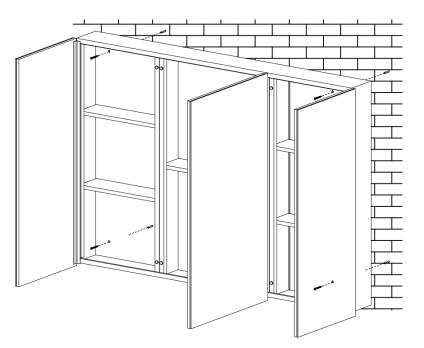

#### 2. Install the cabinet

Align the back hole of the wall cabinet with the glue plug screw on the wall, then turn the metal screw into the glue plug screw.

| 1 | AIIIIIIII (3 | 4PCS |
|---|--------------|------|
| 7 |              | 1PC  |