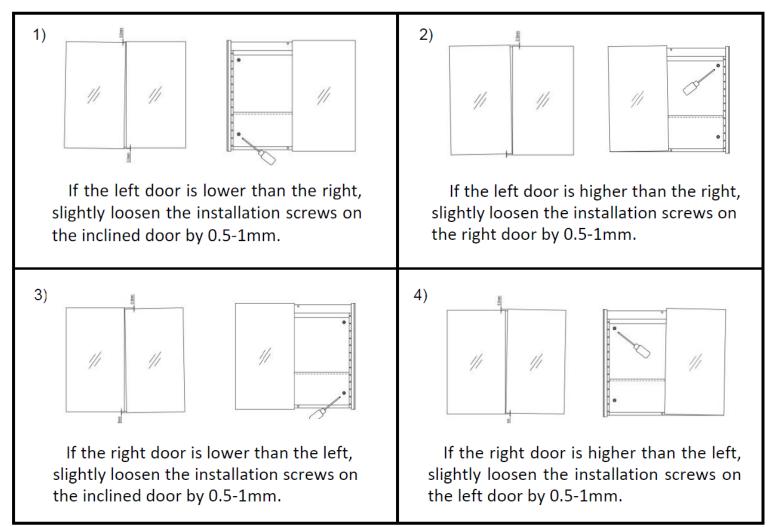

## Door Adjustment:

NOTE: This step applies only if the cabinet's mirror doors (two or three doors mirror cabinet) are uneven by up to 0.5mm.