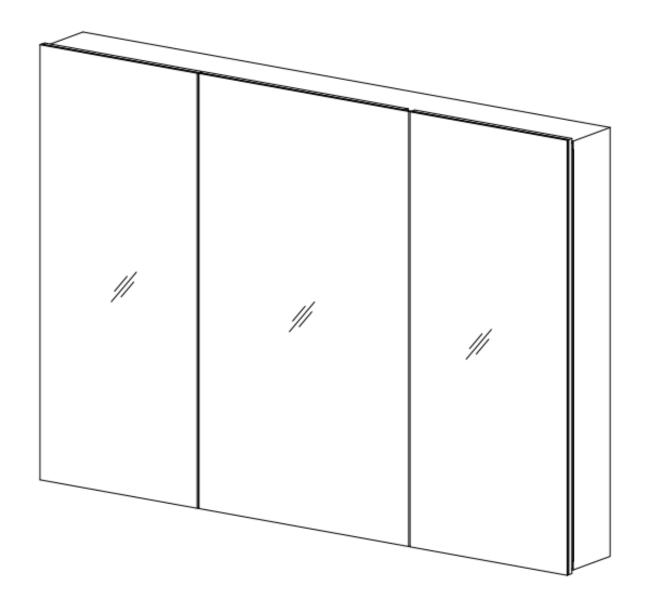

# Assemble Instruction

SKU: B-8002-100

Overall Size: 39\*28\*4.6in Cabinet Size: 39\*27\*3.9in

**Medicine Cabinet** 

Thank you for purchasing this product. If you have any questions, please contact our customer service department. We are always willing to help you.