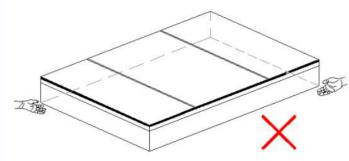

#### Pay attention:

The wrong lifting method may cause the mirror cabinet door to not close tightly.

138

Do not lift diagonally

Please lift horizontally