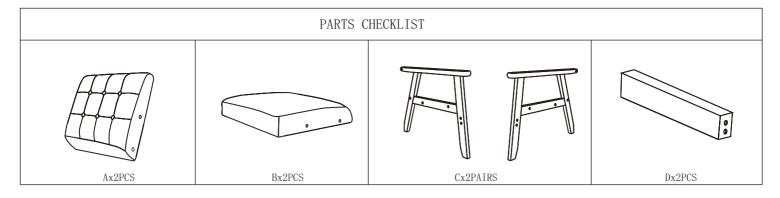

## **Assembly Instructions**

**Step 1**: Connect Crosspiece [ D ] to Armrests [ C ] with Screw [ E ]. And tighten them by 70%.

**Step 2**: Connect Armrests [ C ] to the Backrest [ A ] and Seat [ B ] with Screw [ E ]. Tighten them by 70%. Make sure the accent chair is leveled on the ground. Then tighten all the screws by 100%.

**Step 3**: Put the hole caps [G] into the screw holes. And install the adjusting nails [H] to the bottom of them.

Step 4: Enjoy your new Accent Chair!

**Step 3**: Connect the Base [ K ] and the Bracket [ J ] with Two Screws M6\*35 [ N ] by Allen Wrench [ M ]. And paste the foot pad [ P ] to the bottom of base.