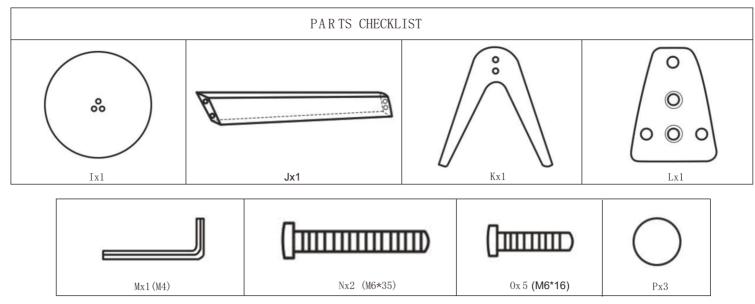

**Step 3**: Put the hole caps [G] into the screw holes. And install the adjusting nails [H] to the bottom of them.

Step 4: Enjoy your new Accent Chair!

**Step 3**: Connect the Base [ K ] and the Bracket [ J ] with Two Screws M6\*35 [ N ] by Allen Wrench [ M ]. And paste the foot pad [ P ] to the bottom of base.