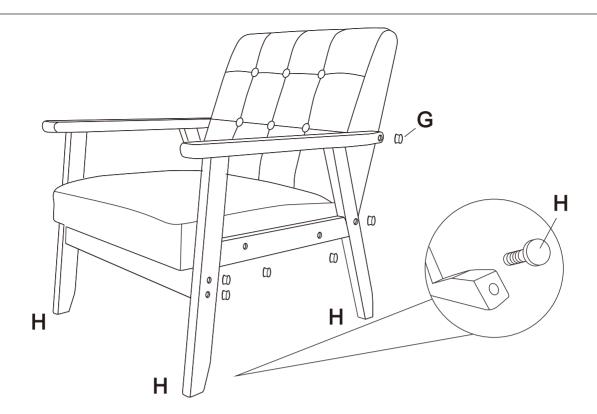

**Step 3**: Put the hole caps [G] into the screw holes. And install the adjusting nails [H] to the bottom of them.

Step 4: Enjoy your new Accent Chair!

**Step 3**: Connect the Base [ K ] and the Bracket [ J ] with Two Screws M6\*35 [ N ] by Allen Wrench [ M ]. And paste the foot pad [ P ] to the bottom of base.