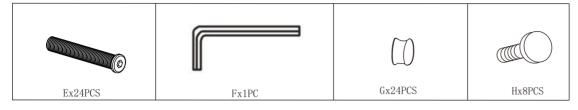

**Step 3**: Put the hole caps [G] into the screw holes. And install the adjusting nails [H] to the bottom of them.

Step 4: Enjoy your new Accent Chair!

**Step 3**: Connect the Base [ K ] and the Bracket [ J ] with Two Screws M6\*35 [ N ] by Allen Wrench [ M ]. And paste the foot pad [ P ] to the bottom of base.