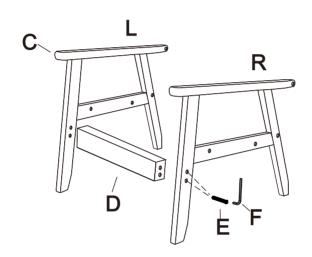

## **Assembly Instructions**

**Step 1**: Connect Crosspiece [ D ] to Armrests [ C ] with Screw [ E ]. And tighten them by 70%.

**Step 2**: Connect Armrests [ C ] to the Backrest [ A ] and Seat [ B ] with Screw [ E ]. Tighten them by 70%. Make sure the accent chair is leveled on the ground. Then tighten all the screws by 100%.