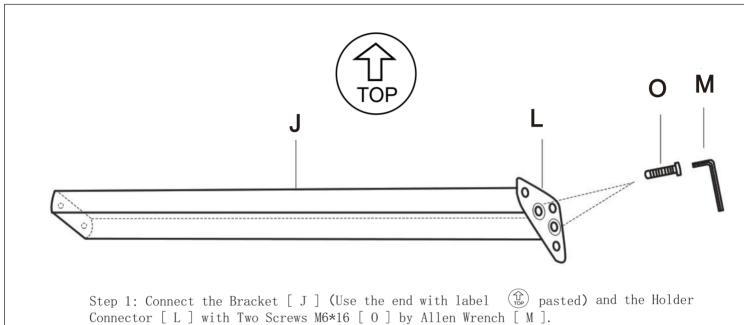

## **Assembly Instructions**

**Step 1**: Connect Crosspiece [ D ] to Armrests [ C ] with Screw [ E ]. And tighten them by 70%.

**Step 2**: Connect Armrests [ C ] to the Backrest [ A ] and Seat [ B ] with Screw [ E ]. Tighten them by 70%. Make sure the accent chair is leveled on the ground. Then tighten all the screws by 100%.