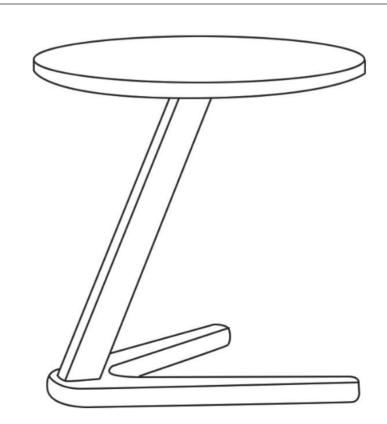

## **Assembly Instructions**









**Step 1**: Connect Crosspiece [ D ] to Armrests [ C ] with Screw [ E ]. And tighten them by 70%.



**Step 2**: Connect Armrests [ C ] to the Backrest [ A ] and Seat [ B ] with Screw [ E ]. Tighten them by 70%. Make sure the accent chair is leveled on the ground. Then tighten all the screws by 100%.



**Step 3**: Put the hole caps [G] into the screw holes. And install the adjusting nails [H] to the bottom of them.



Step 4: Enjoy your new Accent Chair!









**Step 3**: Connect the Base [ K ] and the Bracket [ J ] with Two Screws M6\*35 [ N ] by Allen Wrench [ M ]. And paste the foot pad [ P ] to the bottom of base.



Step 4: Enjoy your new Table!