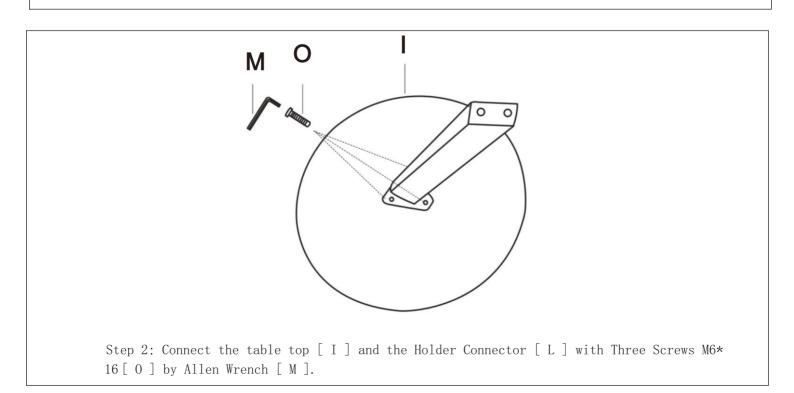

**Step 3**: Put the hole caps [G] into the screw holes. And install the adjusting nails [H] to the bottom of them.

Step 4: Enjoy your new Accent Chair!

**Step 3**: Connect the Base [ K ] and the Bracket [ J ] with Two Screws M6\*35 [ N ] by Allen Wrench [ M ]. And paste the foot pad [ P ] to the bottom of base.