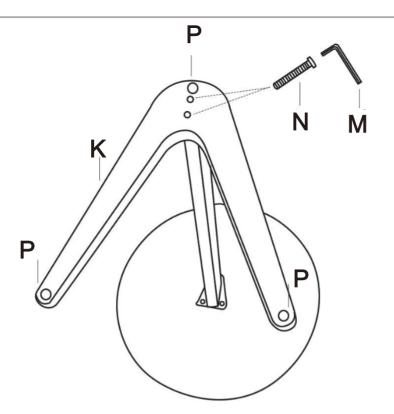

**Step 3**: Put the hole caps [G] into the screw holes. And install the adjusting nails [H] to the bottom of them.

Step 4: Enjoy your new Accent Chair!

**Step 3**: Connect the Base [ K ] and the Bracket [ J ] with Two Screws M6\*35 [ N ] by Allen Wrench [ M ]. And paste the foot pad [ P ] to the bottom of base.