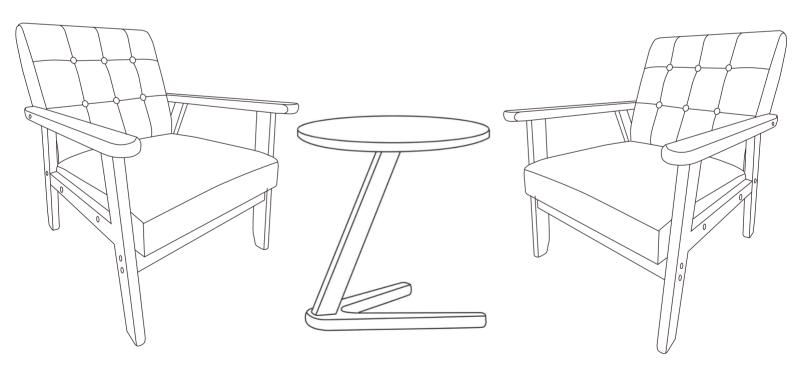

## **Assembly Instructions**

**Step 1**: Connect Crosspiece [ D ] to Armrests [ C ] with Screw [ E ]. And tighten them by 70%.

**Step 2**: Connect Armrests [ C ] to the Backrest [ A ] and Seat [ B ] with Screw [ E ]. Tighten them by 70%. Make sure the accent chair is leveled on the ground. Then tighten all the screws by 100%.

**Step 3**: Put the hole caps [G] into the screw holes. And install the adjusting nails [H] to the bottom of them.

Step 4: Enjoy your new Accent Chair!

**Step 3**: Connect the Base [ K ] and the Bracket [ J ] with Two Screws M6\*35 [ N ] by Allen Wrench [ M ]. And paste the foot pad [ P ] to the bottom of base.