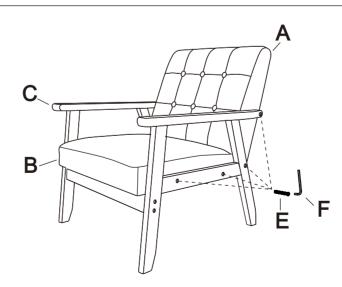

## **Assembly Instructions**

**Step 1**: Connect Crosspiece [ D ] to Armrests [ C ] with Screw [ E ]. And tighten them by 70%.

**Step 2**: Connect Armrests [ C ] to the Backrest [ A ] and Seat [ B ] with Screw [ E ]. Tighten them by 70%. Make sure the accent chair is leveled on the ground. Then tighten all the screws by 100%.