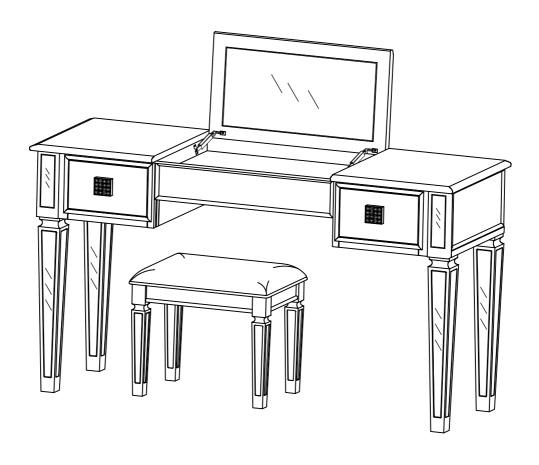

# 176000/176100 VANITY/STOOL SET

# ASSEMBLY INSTRUCTIONS



### ITEM: 176000/176100

#### ASSEMBLY INSTRUCTIONS

#### **ASSEMBLY TIPS:**

- 1.Remove hardware from box and sort by size.
- 2.Please check to see that all hardware and parts are present prior to start of assembly.
- 3.Please follow attached instructions in the same sequence as numbered to assure fast & easy assembly.

#### Warning!



- 1. Don't attempt to repair or modify parts that are broken or defective. Please contact the store immediately.
- 2. This product is for home use only and not intended for commercial establishment.

### PARTS IDENTIFICATION

| A                       |                | Vanity Top   | 1PC   |
|-------------------------|----------------|--------------|-------|
| В                       |                | Vanity Leg   | 4PCS  |
| С                       |