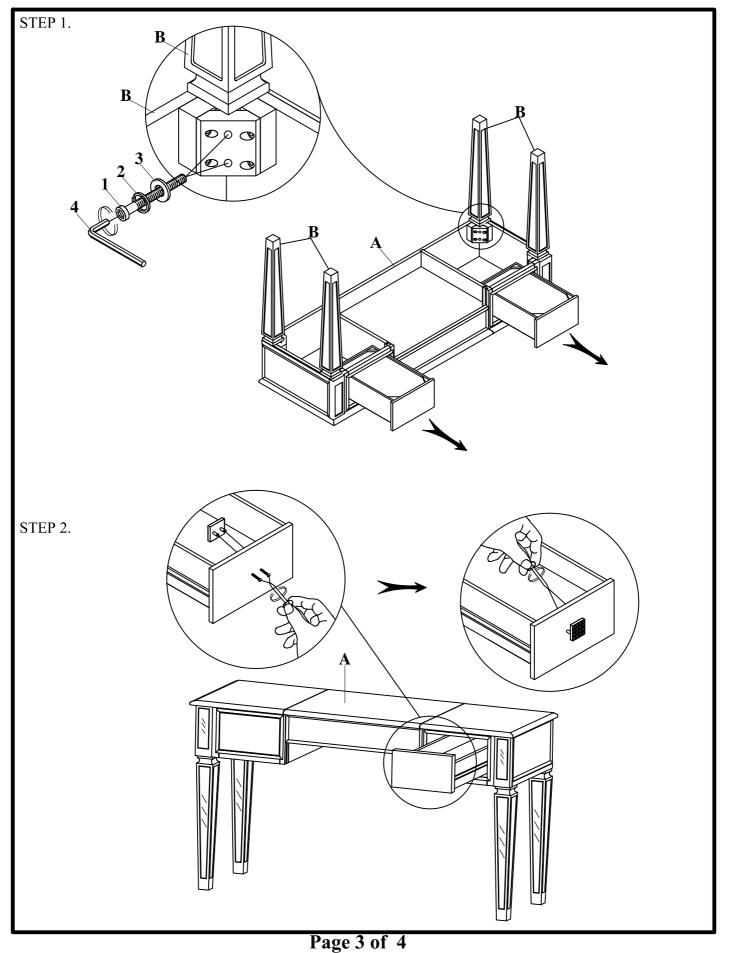

### PARTS IDENTIFICATION

| A                       |                | Vanity Top   | 1PC   |
|-------------------------|----------------|--------------|-------|
| В                       |                | Vanity Leg   | 4PCS  |
| С                       |                | Seat Cushion | 1PC   |
| D                       | E <sup>2</sup> | Stool Leg    | 4PCS  |
| HARDWARE IDENTIFICATION |                |              |       |
|                         |                |              |       |
| 1                       | (b)            | Bolt         | 16PCS |
| 2                       |                | Lock washer  | 16PCS |
| 3                       |                | Flat washer  | 16PCS |
| 4                       |                | Allen wrench | 1PC   |
|                         |                |              |       |

## ITEM: 176000/176100

#### ASSEMBLY INSTRUCTIONS