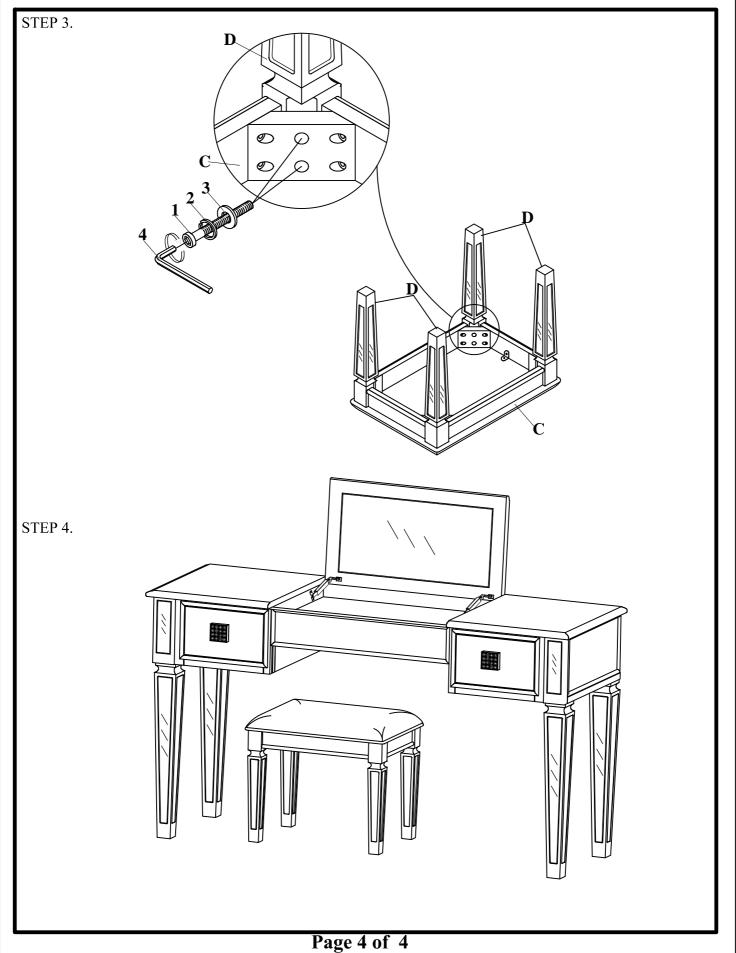

### PARTS IDENTIFICATION

| A                       |                | Vanity Top   | 1PC   |
|-------------------------|----------------|--------------|-------|
| В                       |                | Vanity Leg   | 4PCS  |
| С                       |                | Seat Cushion | 1PC   |
| D                       | E <sup>2</sup> | Stool Leg    | 4PCS  |
| HARDWARE IDENTIFICATION |                |              |       |
|                         |                |              |       |
| 1                       | (b)            | Bolt         | 16PCS |
| 2                       |                | Lock washer  | 16PCS |
| 3                       |                | Flat washer  | 16PCS |
| 4                       |                | Allen wrench | 1PC   |
|                         |                |              |       |

# ITEM: 176000/176100

#### ASSEMBLY INSTRUCTIONS