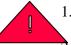

### PARTS IDENTIFICATION

| A                       |                | Vanity Top   | 1PC   |
|-------------------------|----------------|--------------|-------|
| В                       |                | Vanity Leg   | 4PCS  |
| С                       |                | Seat Cushion | 1PC   |
| D                       | E <sup>2</sup> | Stool Leg    | 4PCS  |
| HARDWARE IDENTIFICATION |                |              |       |
|                         |                |              |       |
| 1                       | (b)            | Bolt         | 16PCS |
| 2                       |                | Lock washer  | 16PCS |
| 3                       |                | Flat washer  | 16PCS |
| 4                       |                | Allen wrench | 1PC   |
|                         |                |              |       |

## ITEM: 176000/176100

#### ASSEMBLY INSTRUCTIONS