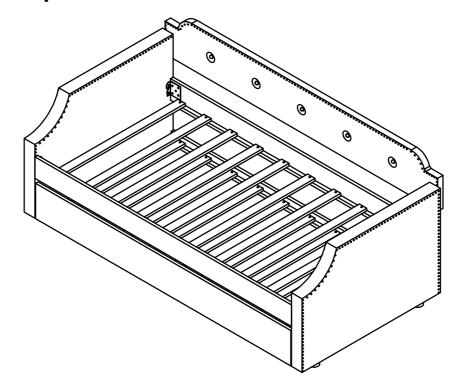

### **ASSEMBLY INSTRUCTION**

SKU CODE: (WF199761-WF199762)

# This set is included 2 boxes if don't receive full 2 boxes please contact our customer service team



### SAFETY WARNINGS

- 1. Follow the information on the warning label appearing on the upper bunk end structure and on the carton... Do not remove warning label from bed.
- 2. Alway use the recommended size mattress or mattress support, or both, to help prevent the likelihood of entrapment or falls.
- 3. Surface of mattress must be at least 5 inches below the upper edge of guard rails.
- 4. Do not allow children under 6 years to use the upper bunk.
- 5. Prohibit more than one person on upper bunk.
- 6. Periodically check and ensure that the guardrail, ladder, and other components are in their proper position, free from damage, and that all connectors are tight.
- 7. Do not allow horseplay on or under the bed and prohibit jumping on the bed.
- 8. Always use the ladder for entering and lea