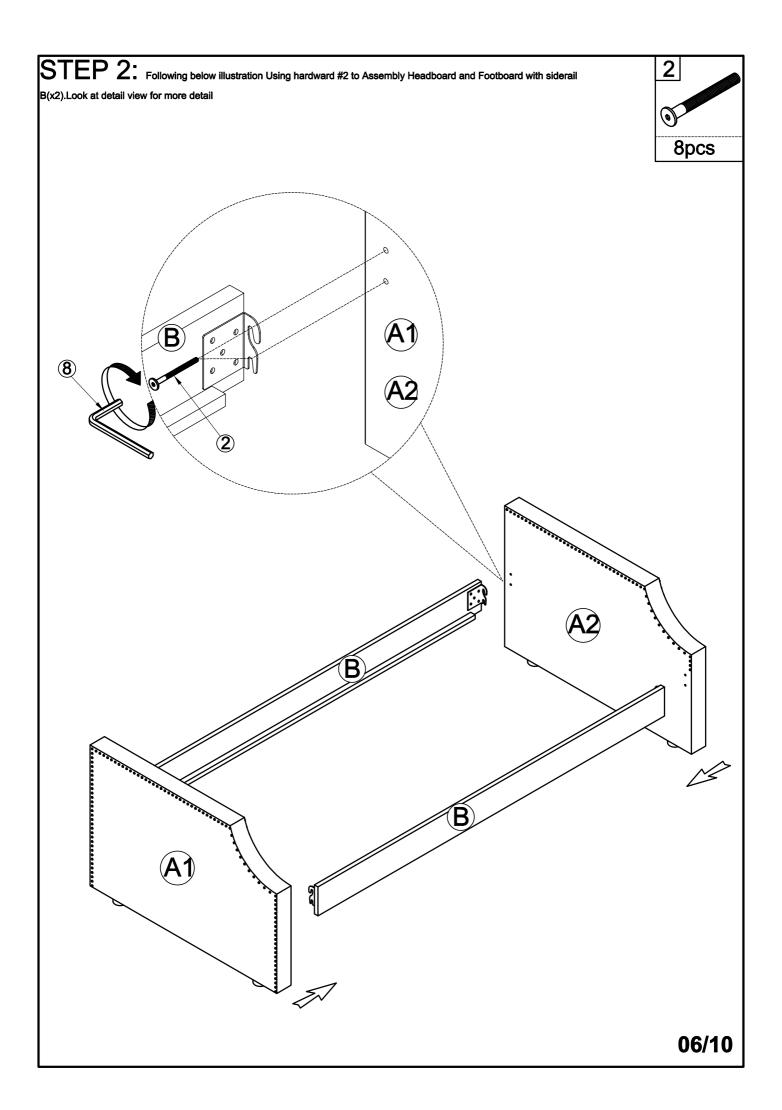

prevent entrapment between the bed and the wall.
- 12. Always use guardrail on both long sides of the upper bunk.
- 13. The use of water or sleep flotation mattresses is prohibited.
- 14. Keep these instruction for future reference.
- 15. Strangulation Hazard Never attach or hang items to any part of the bunk bed that are not designed for use with the bed, for example, but not limited to hooks, belts and jump rores.
- 16. Trundle: Only use for mattress 6 inch.

#### PLEASE DO NOT RETURN PRODUCT TO THE STORE

it you have any problem or concerns, please feel free to contact our customer service department. We will reply you as soon as possible.



**E-Mail:** wmcsr@comptree.net

Tel: 626-912-8886 Ext.100

### **ASSEMBLY INSTRUCTION**



# Part List(WF199762)



## Part List(WF199761)