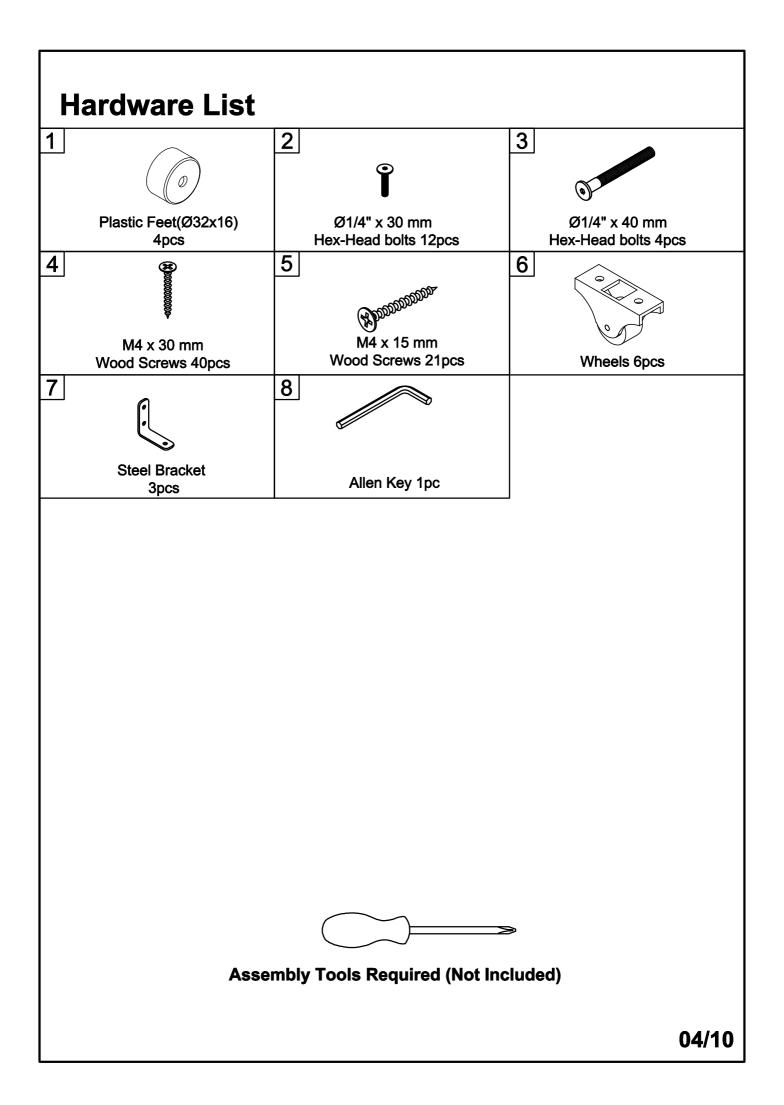

to prevent entrapment between the bed and the wall.
- 12. Always use guardrail on both long sides of the upper bunk.
- 13. The use of water or sleep flotation mattresses is prohibited.
- 14. Keep these instruction for future reference.
- 15. Strangulation Hazard Never attach or hang items to any part of the bunk bed that are not designed for use with the bed, for example, but not limited to hooks, belts and jump rores.
- 16. Trundle: Only use for mattress 6 inch.

#### PLEASE DO NOT RETURN PRODUCT TO THE STORE

it you have any problem or concerns, please feel free to contact our customer service department. We will reply you as soon as possible.



**E-Mail:** wmcsr@comptree.net

Tel: 626-912-8886 Ext.100

### **ASSEMBLY INSTRUCTION**



# Part List(WF199762)



## Part List(WF199761)