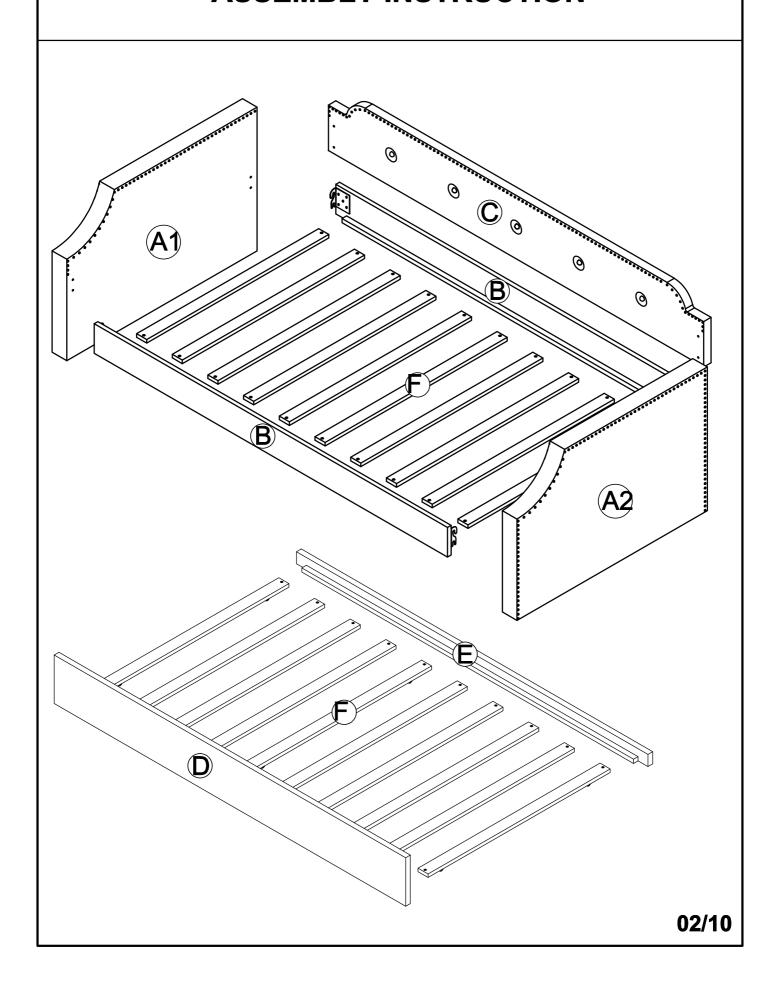

l length of the bed should be placed against the wall to prevent entrapment between the bed and the wall.
- 12. Always use guardrail on both long sides of the upper bunk.
- 13. The use of water or sleep flotation mattresses is prohibited.
- 14. Keep these instruction for future reference.
- 15. Strangulation Hazard Never attach or hang items to any part of the bunk bed that are not designed for use with the bed, for example, but not limited to hooks, belts and jump rores.
- 16. Trundle: Only use for mattress 6 inch.

#### PLEASE DO NOT RETURN PRODUCT TO THE STORE

it you have any problem or concerns, please feel free to contact our customer service department. We will reply you as soon as possible.



**E-Mail:** wmcsr@comptree.net

Tel: 626-912-8886 Ext.100

### **ASSEMBLY INSTRUCTION**



# Part List(WF199762)



## Part List(WF199761)