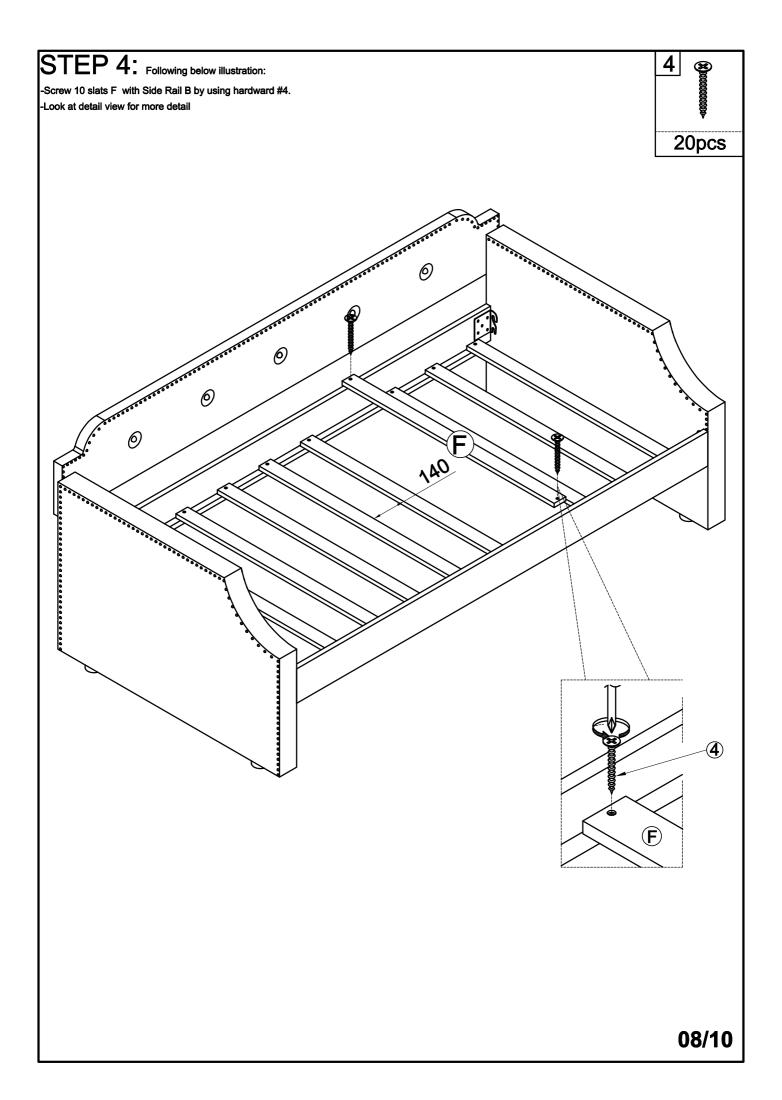

ent entrapment between the bed and the wall.
- 12. Always use guardrail on both long sides of the upper bunk.
- 13. The use of water or sleep flotation mattresses is prohibited.
- 14. Keep these instruction for future reference.
- 15. Strangulation Hazard Never attach or hang items to any part of the bunk bed that are not designed for use with the bed, for example, but not limited to hooks, belts and jump rores.
- 16. Trundle: Only use for mattress 6 inch.

#### PLEASE DO NOT RETURN PRODUCT TO THE STORE

it you have any problem or concerns, please feel free to contact our customer service department. We will reply you as soon as possible.



**E-Mail:** wmcsr@comptree.net

Tel: 626-912-8886 Ext.100

### **ASSEMBLY INSTRUCTION**



# Part List(WF199762)



## Part List(WF199761)