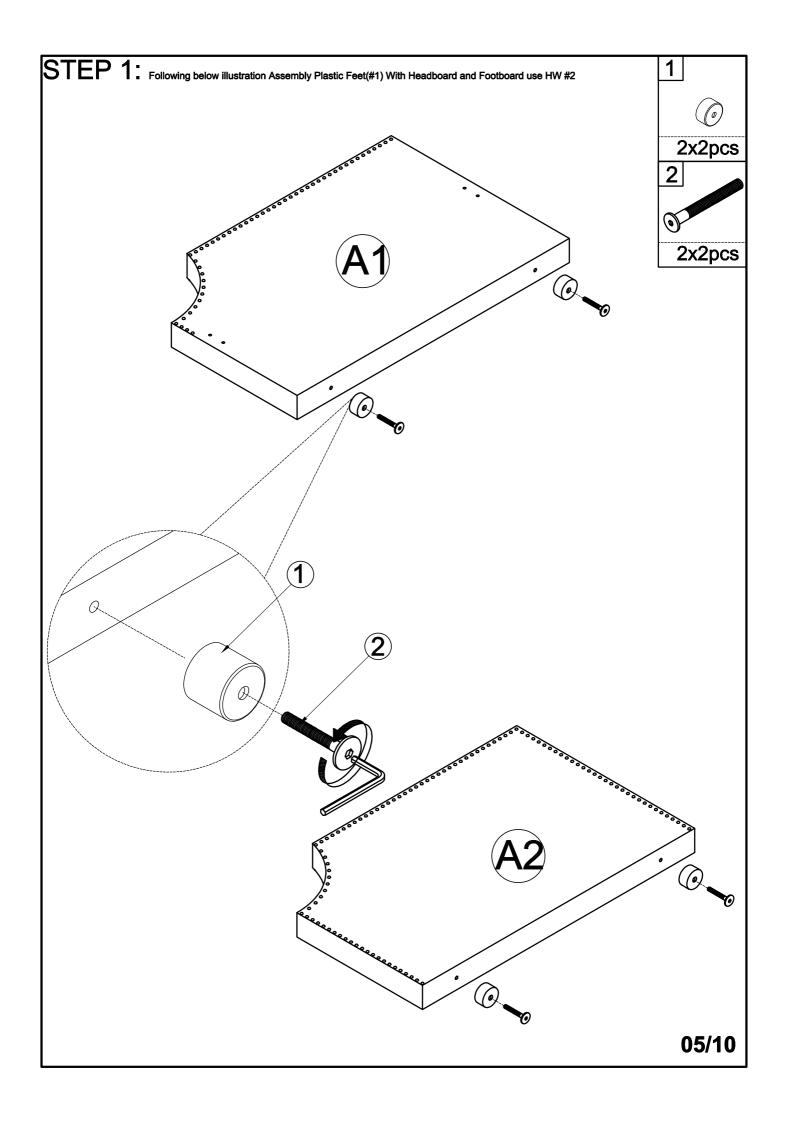

o prevent entrapment between the bed and the wall.
- 12. Always use guardrail on both long sides of the upper bunk.
- 13. The use of water or sleep flotation mattresses is prohibited.
- 14. Keep these instruction for future reference.
- 15. Strangulation Hazard Never attach or hang items to any part of the bunk bed that are not designed for use with the bed, for example, but not limited to hooks, belts and jump rores.
- 16. Trundle: Only use for mattress 6 inch.

#### PLEASE DO NOT RETURN PRODUCT TO THE STORE

it you have any problem or concerns, please feel free to contact our customer service department. We will reply you as soon as possible.



**E-Mail:** wmcsr@comptree.net

Tel: 626-912-8886 Ext.100

### **ASSEMBLY INSTRUCTION**



# Part List(WF199762)



## Part List(WF199761)