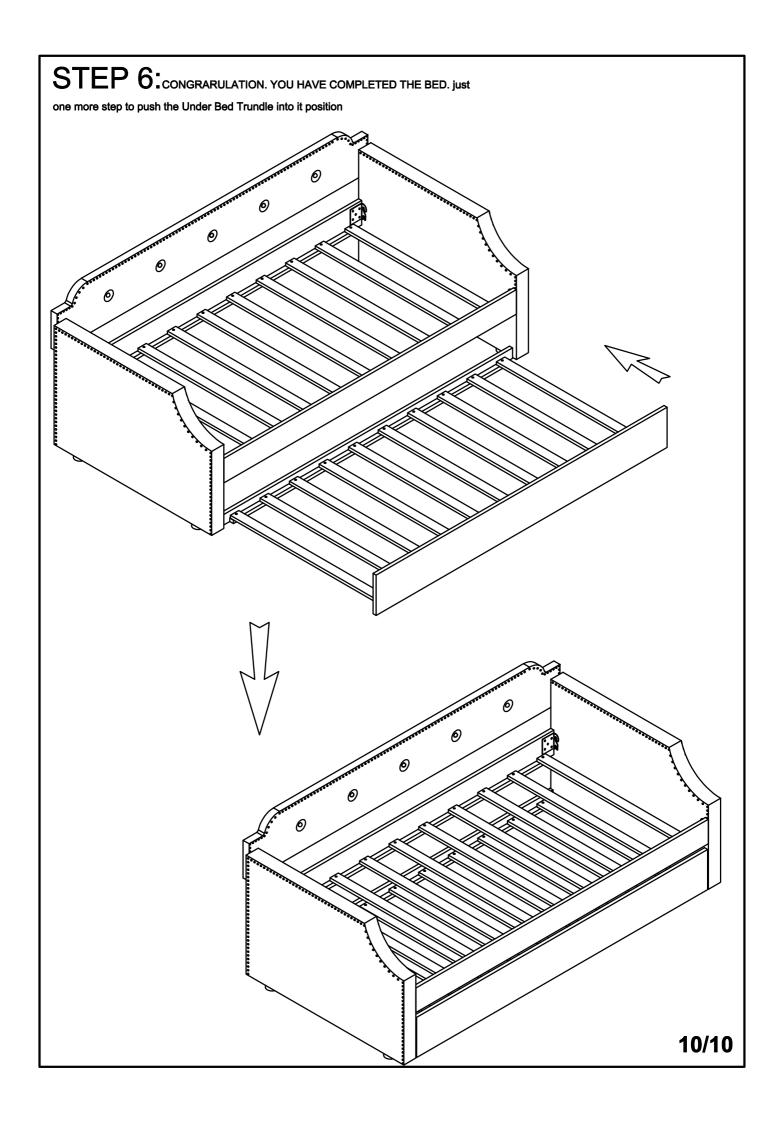

entrapment between the bed and the wall.
- 12. Always use guardrail on both long sides of the upper bunk.
- 13. The use of water or sleep flotation mattresses is prohibited.
- 14. Keep these instruction for future reference.
- 15. Strangulation Hazard Never attach or hang items to any part of the bunk bed that are not designed for use with the bed, for example, but not limited to hooks, belts and jump rores.
- 16. Trundle: Only use for mattress 6 inch.

#### PLEASE DO NOT RETURN PRODUCT TO THE STORE

it you have any problem or concerns, please feel free to contact our customer service department. We will reply you as soon as possible.



**E-Mail:** wmcsr@comptree.net

Tel: 626-912-8886 Ext.100

### **ASSEMBLY INSTRUCTION**



# Part List(WF199762)



## Part List(WF199761)