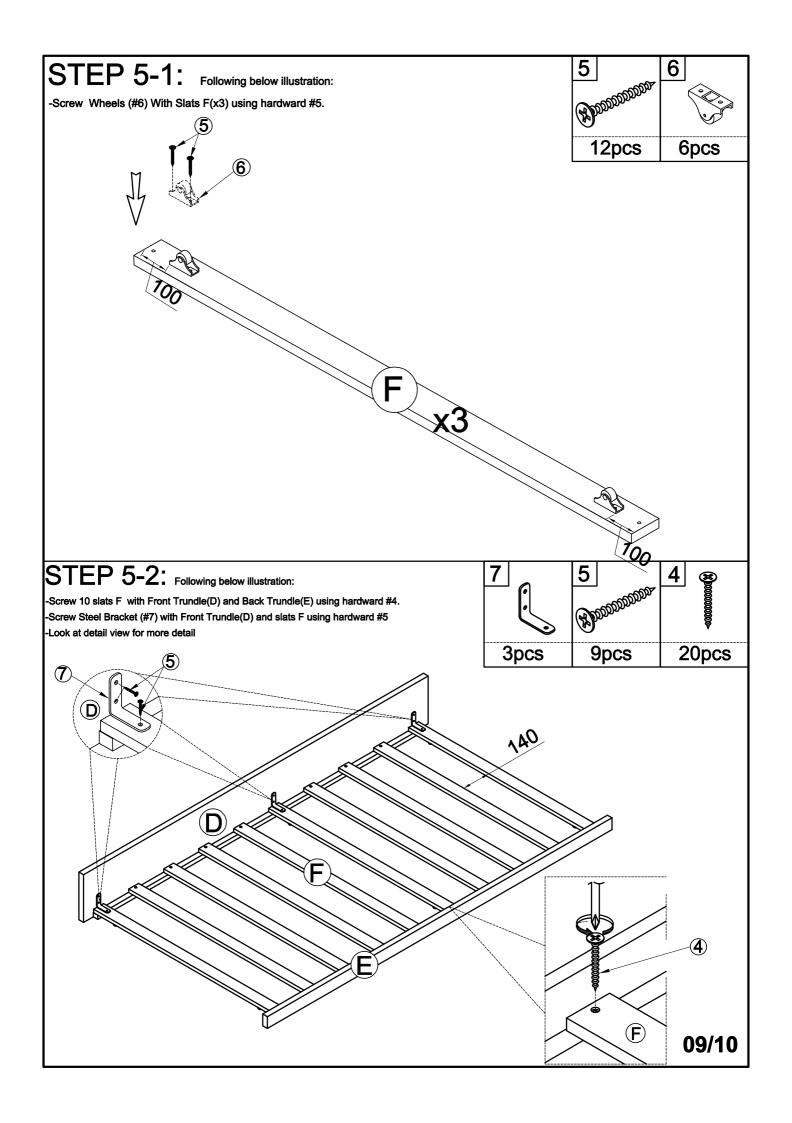

t entrapment between the bed and the wall.
- 12. Always use guardrail on both long sides of the upper bunk.
- 13. The use of water or sleep flotation mattresses is prohibited.
- 14. Keep these instruction for future reference.
- 15. Strangulation Hazard Never attach or hang items to any part of the bunk bed that are not designed for use with the bed, for example, but not limited to hooks, belts and jump rores.
- 16. Trundle: Only use for mattress 6 inch.

#### PLEASE DO NOT RETURN PRODUCT TO THE STORE

it you have any problem or concerns, please feel free to contact our customer service department. We will reply you as soon as possible.



**E-Mail:** wmcsr@comptree.net

Tel: 626-912-8886 Ext.100

### **ASSEMBLY INSTRUCTION**



# Part List(WF199762)



## Part List(WF199761)