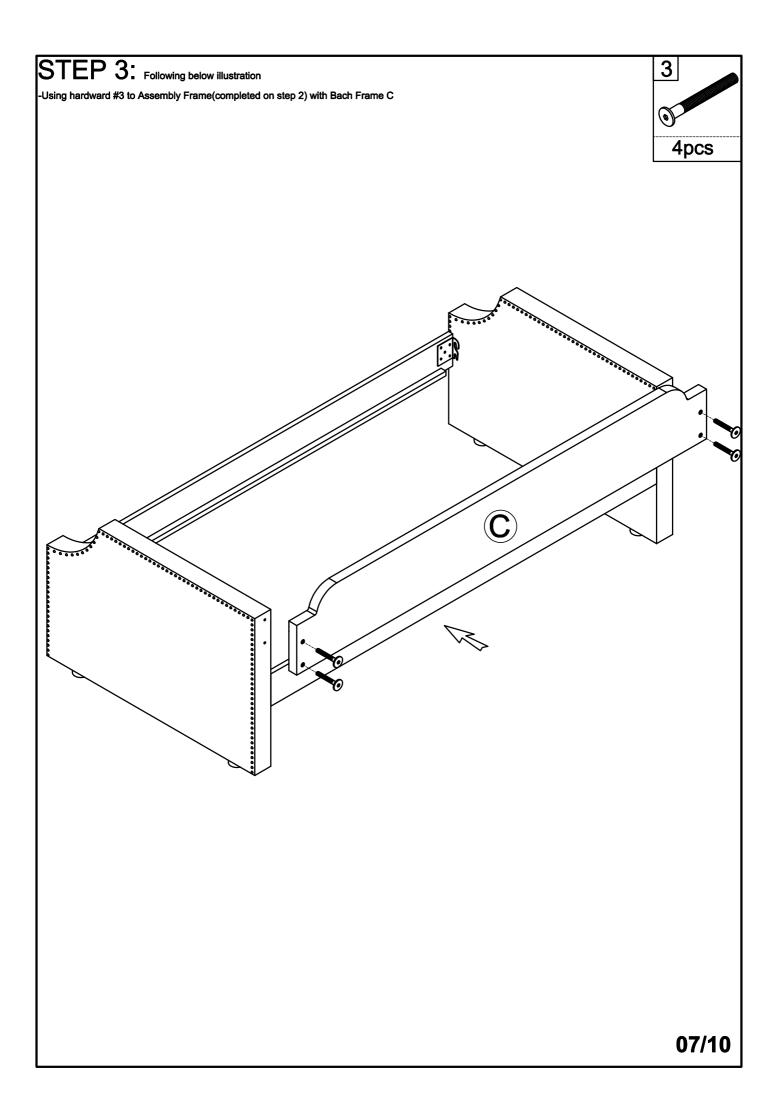

event entrapment between the bed and the wall.
- 12. Always use guardrail on both long sides of the upper bunk.
- 13. The use of water or sleep flotation mattresses is prohibited.
- 14. Keep these instruction for future reference.
- 15. Strangulation Hazard Never attach or hang items to any part of the bunk bed that are not designed for use with the bed, for example, but not limited to hooks, belts and jump rores.
- 16. Trundle: Only use for mattress 6 inch.

#### PLEASE DO NOT RETURN PRODUCT TO THE STORE

it you have any problem or concerns, please feel free to contact our customer service department. We will reply you as soon as possible.



**E-Mail:** wmcsr@comptree.net

Tel: 626-912-8886 Ext.100

### **ASSEMBLY INSTRUCTION**



# Part List(WF199762)



## Part List(WF199761)