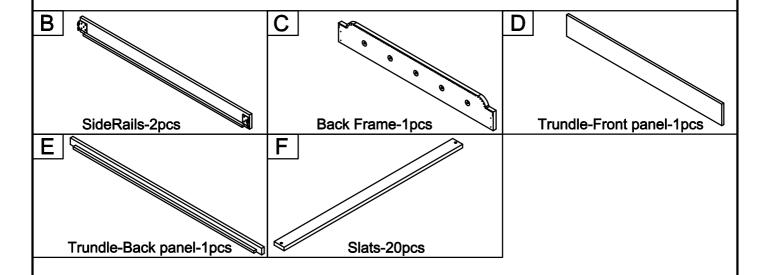

ll to prevent entrapment between the bed and the wall.
- 12. Always use guardrail on both long sides of the upper bunk.
- 13. The use of water or sleep flotation mattresses is prohibited.
- 14. Keep these instruction for future reference.
- 15. Strangulation Hazard Never attach or hang items to any part of the bunk bed that are not designed for use with the bed, for example, but not limited to hooks, belts and jump rores.
- 16. Trundle: Only use for mattress 6 inch.

#### PLEASE DO NOT RETURN PRODUCT TO THE STORE

it you have any problem or concerns, please feel free to contact our customer service department. We will reply you as soon as possible.



**E-Mail:** wmcsr@comptree.net

Tel: 626-912-8886 Ext.100

### **ASSEMBLY INSTRUCTION**



# Part List(WF199762)



## Part List(WF199761)