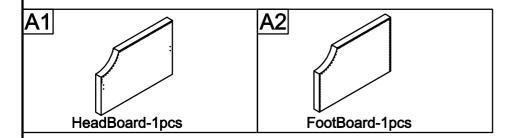

d be placed against the wall to prevent entrapment between the bed and the wall.
- 12. Always use guardrail on both long sides of the upper bunk.
- 13. The use of water or sleep flotation mattresses is prohibited.
- 14. Keep these instruction for future reference.
- 15. Strangulation Hazard Never attach or hang items to any part of the bunk bed that are not designed for use with the bed, for example, but not limited to hooks, belts and jump rores.
- 16. Trundle: Only use for mattress 6 inch.

#### PLEASE DO NOT RETURN PRODUCT TO THE STORE

it you have any problem or concerns, please feel free to contact our customer service department. We will reply you as soon as possible.



**E-Mail:** wmcsr@comptree.net

Tel: 626-912-8886 Ext.100

### **ASSEMBLY INSTRUCTION**



# Part List(WF199762)



## Part List(WF199761)