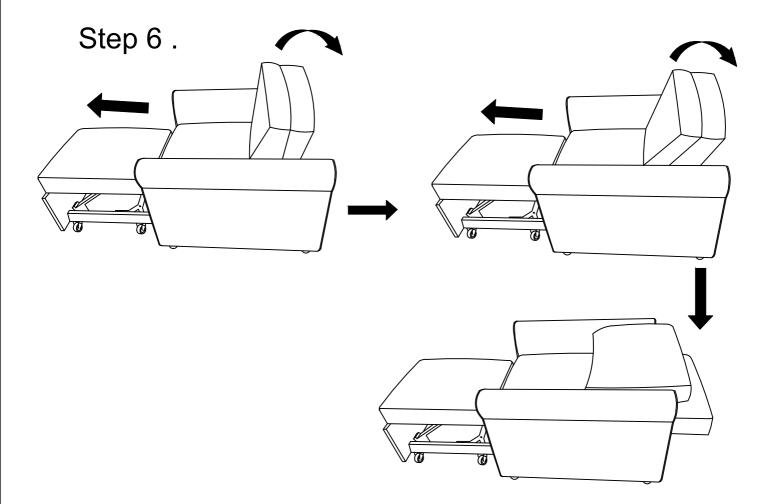

(#1) x 1pc | #2 x 1pc |  |
|------------|----------|--|
|            |          |  |
| Seat       | Pillow   |  |

#### PARTS LIST: WF309053

| #3x 1pc  | #4)x 1pc  |  |
|----------|-----------|--|
|          |           |  |
| Left Arm | Right Arm |  |

| HARDWARE |                   |          |                       |  |  |
|----------|-------------------|----------|-----------------------|--|--|
| #Ax 4pcs | <b>#</b> ₿x 16pcs | ₩Ox 4pcs | #Dx 4pcs              |  |  |
|          | ~ <u></u> [       |          | <b>⊲</b> annannannan) |  |  |
| Roller   | Screw #8 x 25mm   | Legs     | Screw #8 x 45mm       |  |  |

Step 1.



Step 2.



### Step 3.



Make sure the wheel is installed in the marked position. Note: the marked position has not yet drilled the screw hole.



## Step 5.