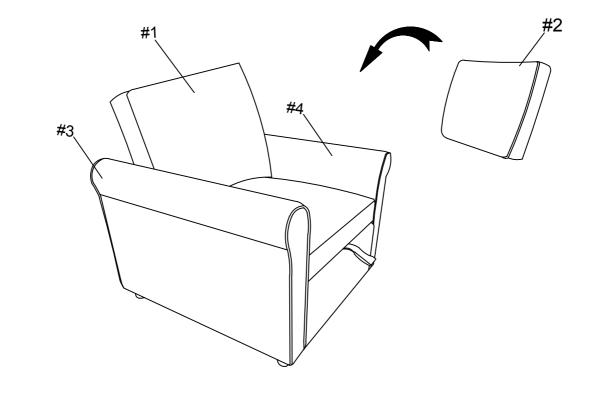

| (#1) x 1pc | #2 x 1pc |  |
|------------|----------|--|
|            |          |  |
| Seat       | Pillow   |  |

#### PARTS LIST: WF309053

| #3x 1pc  | #4)x 1pc  |  |
|----------|-----------|--|
|          |           |  |
| Left Arm | Right Arm |  |

| HARDWARE |                   |          |                       |  |  |
|----------|-------------------|----------|-----------------------|--|--|
| #Ax 4pcs | <b>#</b> ₿x 16pcs | ₩Ox 4pcs | #Dx 4pcs              |  |  |
|          | ~ <u></u> [       |          | <b>⊲</b> annannannan) |  |  |
| Roller   | Screw #8 x 25mm   | Legs     | Screw #8 x 45mm       |  |  |

Step 1.



Step 2.



### Step 3.



Make sure the wheel is installed in the marked position. Note: the marked position has not yet drilled the screw hole.



## Step 5.