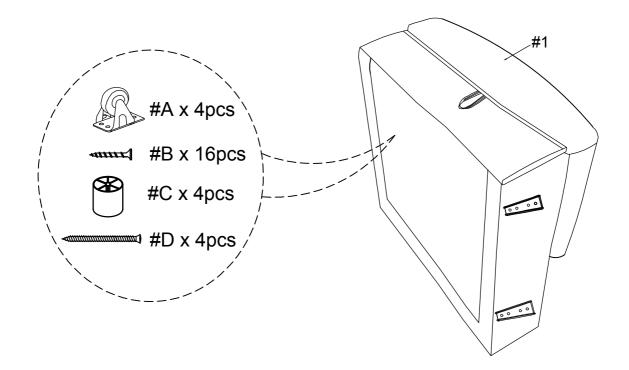

#### PARTS LIST: WF309052

| (#1) x 1pc | #2 x 1pc |  |
|------------|----------|--|
|            |          |  |
| Seat       | Pillow   |  |

#### PARTS LIST: WF309053

| #3x 1pc  | #4)x 1pc  |  |
|----------|-----------|--|
|          |           |  |
| Left Arm | Right Arm |  |

| HARDWARE |                   |          |                       |  |  |
|----------|-------------------|----------|-----------------------|--|--|
| #Ax 4pcs | <b>#</b> ₿x 16pcs | ₩Ox 4pcs | #Dx 4pcs              |  |  |
|          | ~ <u></u> [       |          | <b>⊲</b> annannannan) |  |  |
| Roller   | Screw #8 x 25mm   | Legs     | Screw #8 x 45mm       |  |  |

Step 1.

Step 2.