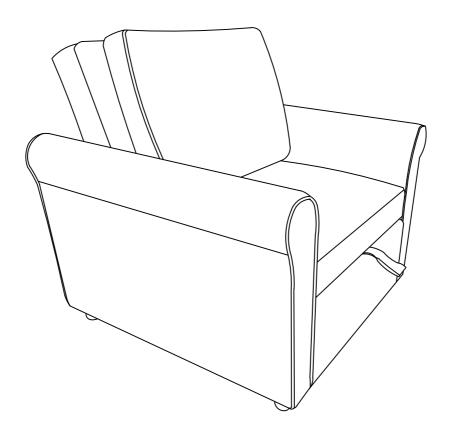

# **Assembly Instructions**

## WF309052 / WF309053 SOFA & ARM



#### PARTS LIST: WF309052

| (#1) x 1pc | #2 x 1pc |  |
|------------|----------|--|
|            |          |  |
| Seat       | Pillow   |  |

#### PARTS LIST: WF309053

| #3x 1pc  | #4)x 1pc  |  |
|----------|-----------|--|
|          |           |  |
| Left Arm | Right Arm |  |

| HARDWARE |                   |          |                       |  |  |
|----------|-------------------|----------|-----------------------|--|--|
| #Ax 4pcs | <b>#</b> ₿x 16pcs | ₩Ox 4pcs | #Dx 4pcs              |  |  |
|          | ~ <u></u> [       |          | <b>⊲</b> annannannan) |  |  |
| Roller   | Screw #8 x 25mm   | Legs     | Screw #8 x 45mm       |  |  |

Step 1.



Step 2.



### Step 3.



Make sure the wheel is installed in the marked position. Note: the marked position has not yet drilled the