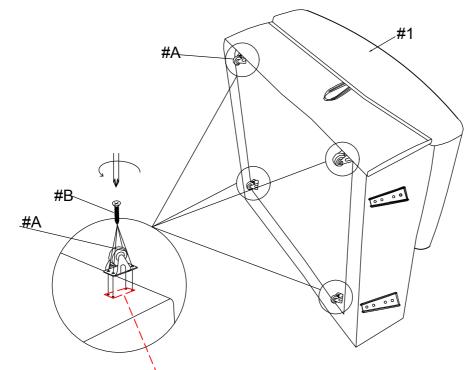

### Step 3.

Make sure the wheel is installed in the marked position. Note: the marked position has not yet drilled the screw hole.