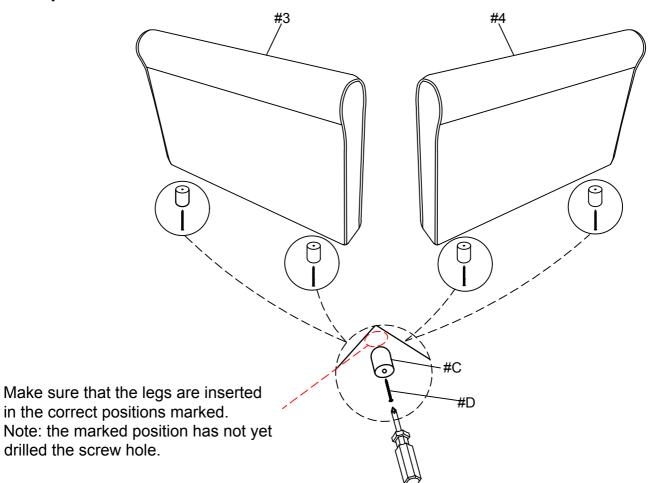

#### PARTS LIST: WF309053

| #3x 1pc  | #4)x 1pc  |  |
|----------|-----------|--|
|          |           |  |
| Left Arm | Right Arm |  |

| HARDWARE |                   |          |                       |  |  |
|----------|-------------------|----------|-----------------------|--|--|
| #Ax 4pcs | <b>#</b> ₿x 16pcs | ₩Ox 4pcs | #Dx 4pcs              |  |  |
|          | ~ <u></u> [       |          | <b>⊲</b> annannannan) |  |  |
| Roller   | Screw #8 x 25mm   | Legs     | Screw #8 x 45mm       |  |  |