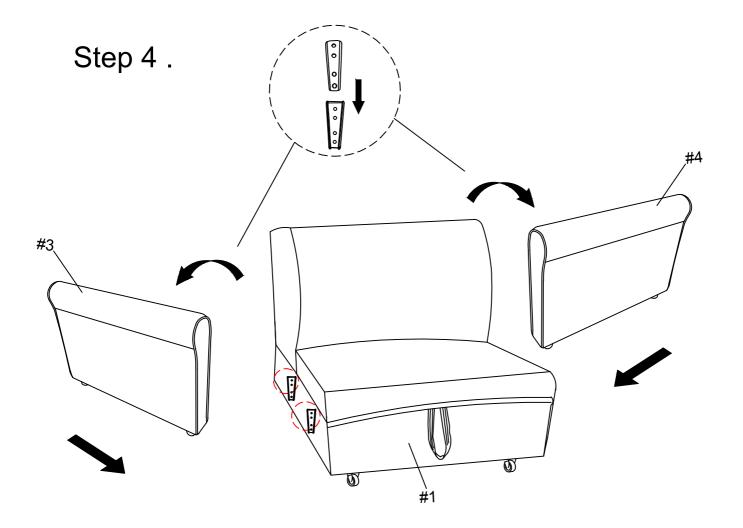

IST: WF309052

| (#1) x 1pc | #2 x 1pc |  |
|------------|----------|--|
|            |          |  |
| Seat       | Pillow   |  |

#### PARTS LIST: WF309053

| #3x 1pc  | #4)x 1pc  |  |
|----------|-----------|--|
|          |           |  |
| Left Arm | Right Arm |  |

| HARDWARE |                   |          |                       |  |  |
|----------|-------------------|----------|-----------------------|--|--|
| #Ax 4pcs | <b>#</b> ₿x 16pcs | ₩Ox 4pcs | #Dx 4pcs              |  |  |
|          | ~ <u></u> [       |          | <b>⊲</b> annannannan) |  |  |
| Roller   | Screw #8 x 25mm   | Legs     | Screw #8 x 45mm       |  |  |

Step 1.



Step 2.



### Step 3.



Make sure the wheel is installed in the marked position. Note: the marked position has not yet drilled the screw hole.



## Step 5.