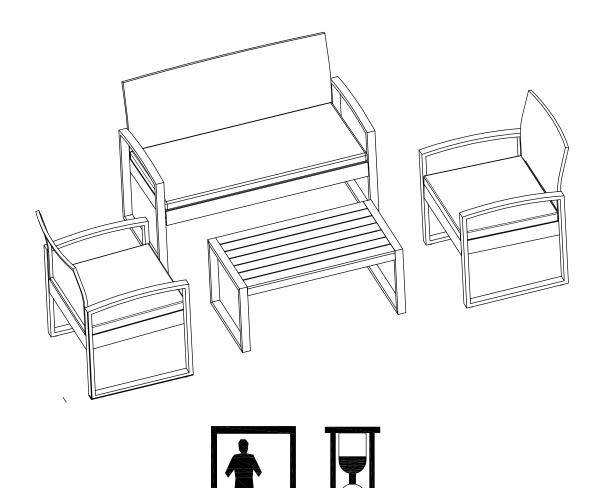

## ASSEMBLY INSTRUCTION SOFA SET - WS419.2



## Notice:

- 1. Tighten all screws by 50% before fixing. It is recommended to use an Allen wrench instead of an electric drill
- 2. Place the item on a flat surface to adjust and ensure stability.
- 3. Gradually tighten all screws with tools.
- 4. If screws do not align with holes during assembly, please loosen all other screws by 50% and continue the assembly process.
- 5. If the item is not stable, please loosen all screws, adjust it on a flat surface, and then tighten all screws again.
- 6. Note: If one or more screws are fully tightened during assembly, there is a chance that others will not align with the holes. Additionally, all holes are designed to be relatively larger to provide more space for adjusting the screws.





## THANK YOU FOR CHOOSING US

Thank you for your order. If