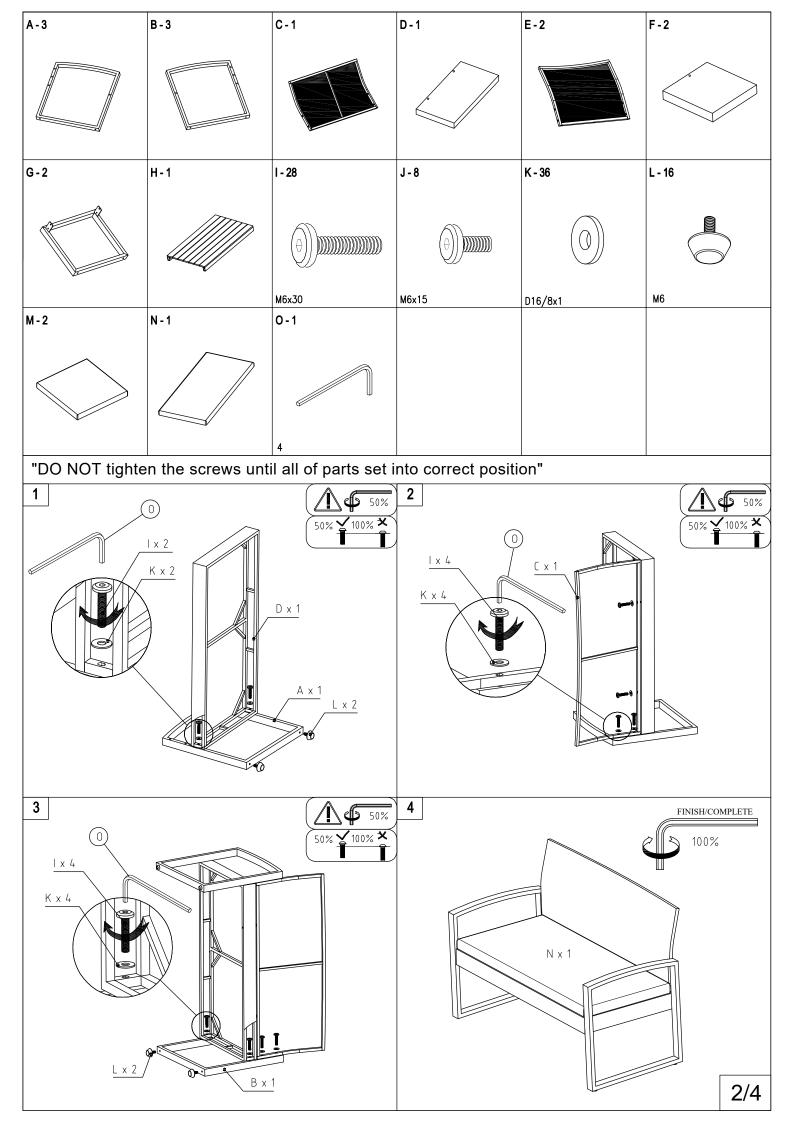

## Notice:

- 1. Tighten all screws by 50% before fixing. It is recommended to use an Allen wrench instead of an electric drill
- 2. Place the item on a flat surface to adjust and ensure stability.
- 3. Gradually tighten all screws with tools.
- 4. If screws do not align with holes during assembly, please loosen all other screws by 50% and continue the assembly process.
- 5. If the item is not stable, please loosen all screws, adjust it on a flat surface, and then tighten all screws again.
- 6. Note: If one or more screws are fully tightened during assembly, there is a chance that others will not align with the holes. Additionally, all holes are designed to be relatively larger to provide more space for adjusting the screws.