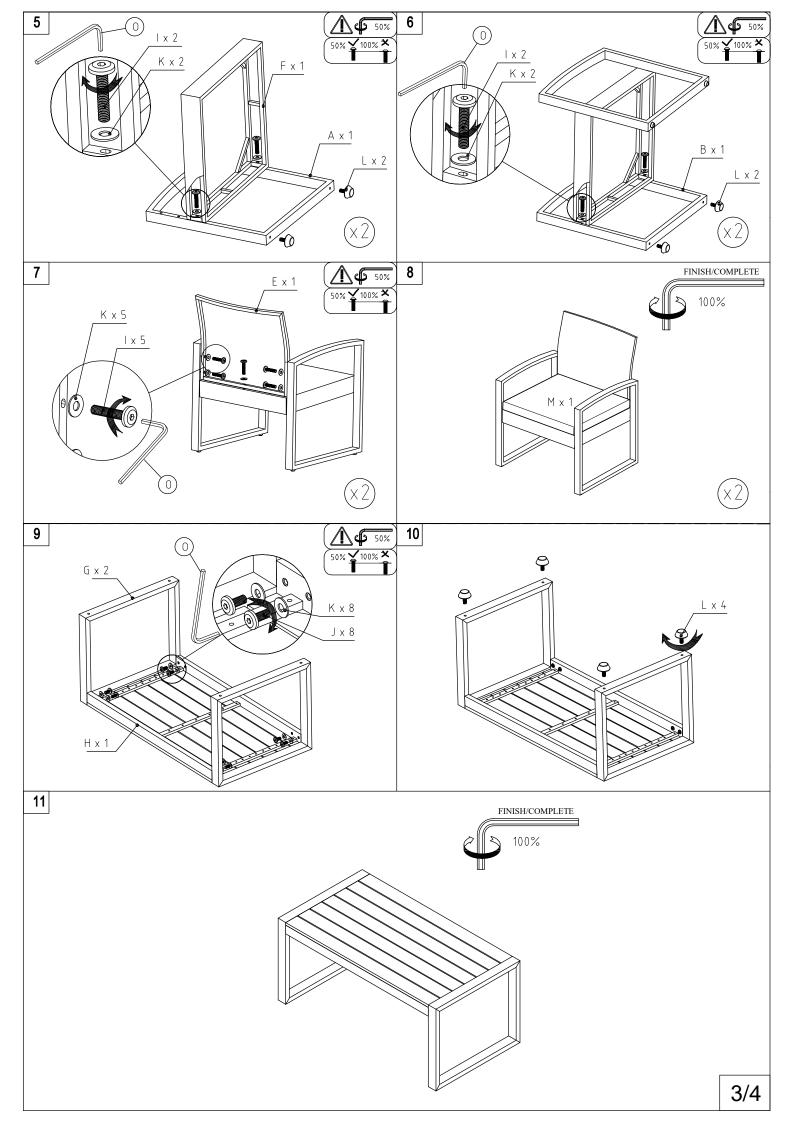

## Notice:

- 1. Tighten all screws by 50% before fixing. It is recommended to use an Allen wrench instead of an electric drill
- 2. Place the item on a flat surface to adjust and ensure stability.
- 3. Gradually tighten all screws with tools.
- 4. If screws do not align with holes during assembly, please loosen all other screws by 50% and continue the assembly process.
- 5. If the item is not stable, please loosen all screws, adjust it on a flat surface, and then tighten all screws again.
- 6. Note: If one or more screws are fully tightened during assembly, there is a chance that others will not align with the holes. Additionally, all holes are designed to be relatively larger to provide more space for adjusting the screws.